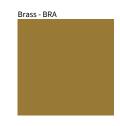

Brass, nickel and copper are natural minerals and can potentially change color and show marks over time. We cannot guarantee the color appearance as the material transforms.

Zaneen Group Inc. © 2024, T 1800-388-3382, F 416-247-9319, www.zaneen.com