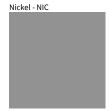

Brass, nickel and copper are natural minerals and can potentially change color and show marks over time. We cannot guarantee the color appearance as the material transforms.

Zaneen Group Inc. © 2024, T 1800-388-3382, F 416-247-9319, www.zaneen.com